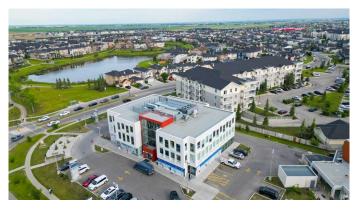

#### \$22

0 Bedroom, 0.00 Bathroom, Commercial on 5.27 Acres

Taradale, Calgary, Alberta

Not to miss opportunity! If you have been looking for a commercial space in established area, then your search ends here. Bringing you retail and office space in a busy northeast Taradale 80 Ave Plaza, offering unparalleled visibility and high traffic. Ideal for a variety of businesses including Medical Clinics, Medical Specialty Clinics, Vet Clinics, Labs, Radiology, Offices, Retail Stores, or other Professional Services (Law Office, Real Estate. Accountant, Mortgage Professionals etc.). This unit presents a fantastic opportunity to establish a strong presence in a thriving community. Benefit from the convenience of ample parking, excellent accessibility, and a competitive lease rate. Don't miss out on this prime location to grow your business.

#### **Essential Information**

MLS® # A2158890

Price \$22
Bathrooms 0.00
Acres 5.27
Year Built 2018

Type Commercial Sub-Type Mixed Use

Status Active

## **Community Information**

Address 330, 7171 80 Avenue Ne

Alberta

Subdivision Taradale
City Calgary
County Calgary

Postal Code T3J0P6

rusiai Code 1330F0