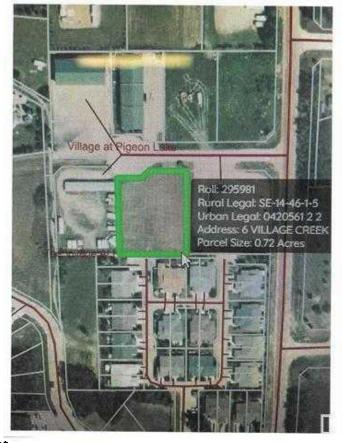

#### \$134,900

0 Bedroom, 0.00 Bathroom, Land on 0.72 Acres

NONE, Village at Pigeon Lake, Alberta

0.72 Acre lot zoned Urban Commercial at Pigeon Lake Village! Services available at the property line. Ready for Development in a very popular growing community. This is very close to Pigeon Lake with a number of Golf Courses, Restaurants, and Shops in the area.

### **Community Information**

Address 6 Village Creek Close

Subdivision NONE

City Village at Pigeon Lake

County Wetaskiwin No. 10, County of

Province Alberta
Postal Code T0C 2V0

#### **Additional Information**

Date Listed August 19th, 2024

Days on Market 244

Zoning Urban Commercial