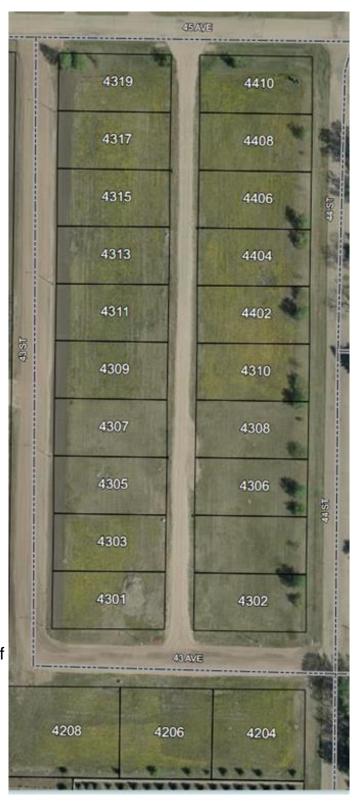

### \$19,900

0 Bedroom, 0.00 Bathroom, Land on 0.19 Acres

NONE, Castor, Alberta

Bare land in the new subdivision on the south part of Castor, 15 lots listed by Sutton Landmark Realty, all are approximately 65x128 ft. Negotiable time line to build.