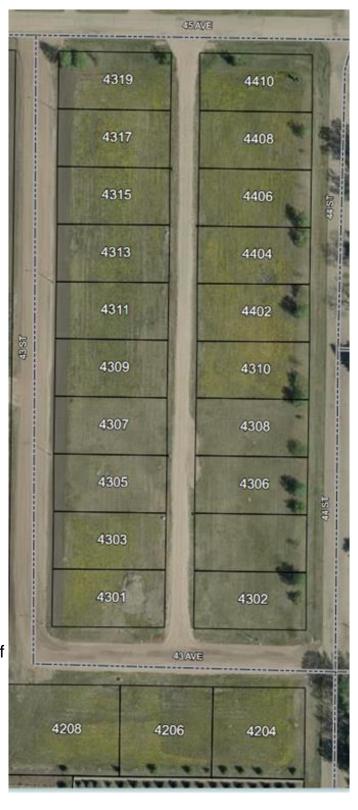

## \$19,900

0 Bedroom, 0.00 Bathroom, Land on 0.19 Acres

NONE, Castor, Alberta

Bare land in the new subdivision on the south part of Castor, 15 lots listed by Sutton Landmark Realty, all are approximately 65x128 ft. Negotiable time line to build.

# **Community Information**

Address 4308 44 Street

Subdivision NONE City Castor

County Paintearth No. 18, County of

Province Alberta
Postal Code T0C0X0