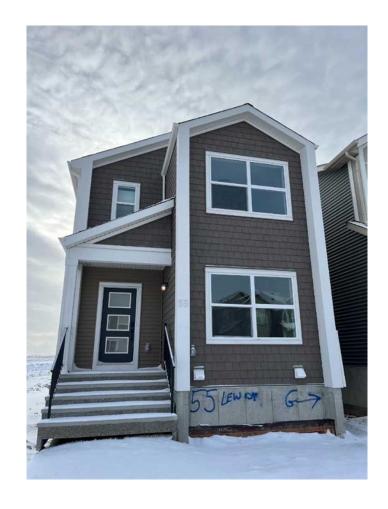

### \$690,882

3 Bedroom, 3.00 Bathroom, 1,990 sqft Residential on 0.07 Acres

Lewisburg, Calgary, Alberta

Welcome to the Ruben by Genesis Builds, a stunning, 3-bedroom, 2.5-bath home designed for modern living. This thoughtfully designed residence features a main floor flex room, complemented by 9' main and basement walls for a spacious feel. The open-to-above entryway foyer sets a grand tone, while the wrought iron spindle railing adds a touch of elegance. Enjoy luxurious finishes with granite/quartz countertops throughout, and a blend of LVP, LVT, and carpet flooring. Enhanced lighting with added potlights illuminates the flex room, upper loft, and master bedroom. The kitchen is a chef's dream, featuring stainless steel appliances, and gas line rough-ins for both the BBQ and range. The upper floor boasts a versatile bonus room and a convenient laundry area. Plus, a smart home package ensures modern convenience and connectivity throughout this beautiful home. Photos are of Actual Home.