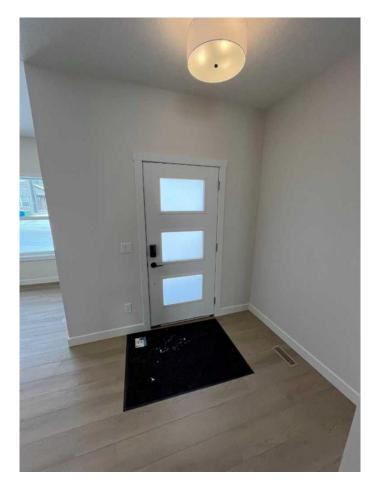

### \$690,882

3 Bedroom, 3.00 Bathroom, 1,990 sqft Residential on 0.07 Acres

Lewisburg, Calgary, Alberta

Welcome to the Ruben by Genesis Builds, a stunning, 3-bedroom, 2.5-bath home designed for modern living. This thoughtfully designed residence features a main floor flex room, complemented by 9' main and basement walls for a spacious feel. The open-to-above entryway foyer sets a grand tone, while the wrought iron spindle railing adds a touch of elegance. Enjoy luxurious finishes with granite/quartz countertops throughout, and a blend of LVP, LVT, and carpet flooring. Enhanced lighting with added potlights illuminates the flex room, upper loft, and master bedroom. The kitchen is a chef's dream, featuring stainless steel appliances, and gas line rough-ins for both the BBQ and range. The upper floor boasts a versatile bonus room and a convenient laundry area. Plus, a smart home package ensures modern convenience and connectivity throughout this beautiful home. Photos are of Actual Home.