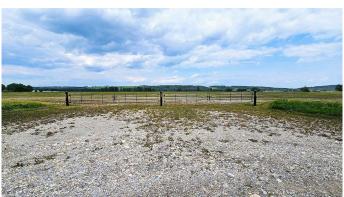

### \$899,900

0 Bedroom, 0.00 Bathroom, Land on 15.00 Acres

NONE, Sundre, Alberta

Have you been searching for the perfect bare land that's zoned LIGHT INDUSTRIAL BUSINESS PARK DISTRIC (I-3) for your new business that has FANTASTIC EXPOSURE on a MAIN HIGHWAY? HERE IT IS!!! Located on the WEST end of the TOWN OF SUNDRE. You won't find a better location than this! Right off pavement & close to the corner of Highway 27 & Highway 22. Easy access onto the property for even the BIGGEST of TRUCKS, TRAILERS, SEMI'S and CARS. The land is 15 ACRES! The land has been stripped & READY FOR BUILDING, has fencing on 3 sides, and a complete Berm surrounding the entire property (to Town of Sundre Specifications). It even has a VIEW! Located in between two Mountain View Industrial Parks (Willow Hill Industrial Park & West Sundre Industrial Park). A couple minutes drive to the Sundre Airport. Possibilities for use include but are not limited to (Permitted Uses): Possible Sub-Division, **Great Trucking Company Location plus** Storage Yard, Accessory Building, Brewpub, Minor Eating & Drinking Establishments, Commercial Schools, Limited Contractor Services, Custom Manufacturing, Household Repair Services, General Industrial Uses (Minor Impact), General Government Services, Retail Government Services, Professional Offices and Office Support Services, Public Parks, Veterinary Services (Minor). PSSST one other possible use could also be a MICRO-BREWERY (Craft Brewery) or MICRO-DISTILLERY! So much POTENTIAL &