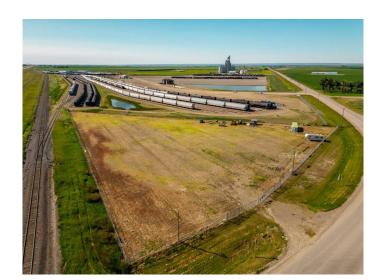

### \$395,000

0 Bedroom, 0.00 Bathroom, Land on 3.77 Acres

NONE, Rural Lethbridge County, Alberta

3.77 acres bordering Hwy 4 & 845. High traffic count and good visibility for your business. Fully fenced with security gate, gravel lot, perimeter lighting, 200 amp service, 1000 gallon water tank, septic system.

## **Community Information**

Address 75005 Hwy 845 Highway

Subdivision NONE

City Rural Lethbridge County

County Lethbridge County

Province Alberta
Postal Code T1K 8G9