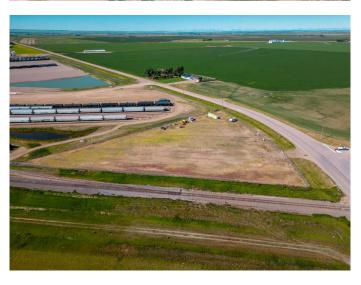

### \$395,000

0 Bedroom, 0.00 Bathroom, Land on 3.77 Acres

NONE, Rural Lethbridge County, Alberta

3.77 acres bordering Hwy 4 & 845. High traffic count and good visibility for your business. Fully fenced with security gate, gravel lot, perimeter lighting, 200 amp service, 1000 gallon water tank, septic system.

## **Community Information**

Address 75005 Hwy 845 Highway

Subdivision NONE

City Rural Lethbridge County

County Lethbridge County

Province Alberta
Postal Code T1K 8G9