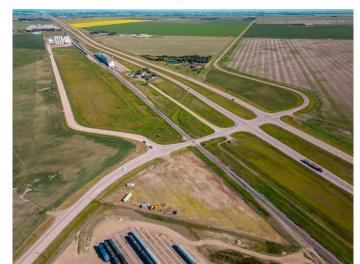

### \$395,000

0 Bedroom, 0.00 Bathroom, Land on 3.77 Acres

NONE, Rural Lethbridge County, Alberta

3.77 acres bordering Hwy 4 & 845. High traffic count and good visibility for your business. Fully fenced with security gate, gravel lot, perimeter lighting, 200 amp service, 1000 gallon water tank, septic system.

## **Community Information**

Address 75005 Hwy 845 Highway

Subdivision NONE

City Rural Lethbridge County

County Lethbridge County

Province Alberta
Postal Code T1K 8G9