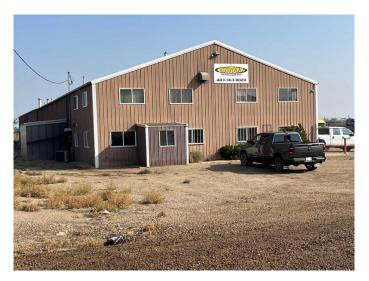

## \$497,400

0 Bedroom, 0.00 Bathroom, Commercial on 1.43 Acres

NONE, Rural Newell, County of, Alberta

Industrial property in prime location just North of Brooks and the TransCanada Highway. The property is on 1.43 acres with a fenced yard, offices, shop and mezzanine. The shop area is 11.700 sqft. with 3 overhead doors and 1 sliding door. Office area includes a reception area, 3 offices, storage room washroom and central air conditioning. Mezzanine level includes a boardroom, staff lunch room, washroom and office. The building is located minutes from Highway 1.

### **Essential Information**

MLS® # A2160184 Price \$497,400

Bathrooms 0.00 Acres 1.43 Year Built 1986

Type Commercial

Sub-Type Industrial

Status Active

# **Community Information**

Address 214 143040 Tr 191

Subdivision NONE

City Rural Newell, County of

County Newell, County of

Province Alberta
Postal Code T1R 0C8

#### **Exterior**

Roof Metal

Construction Metal Siding, Wood Frame