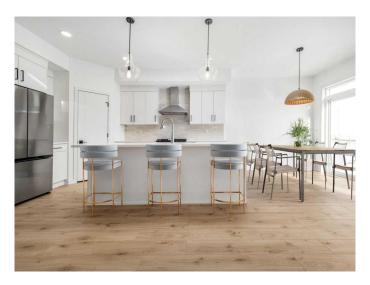

### \$514,900

3 Bedroom, 3.00 Bathroom, 1,676 sqft Residential on 0.12 Acres

Blackwolf 2, Lethbridge, Alberta

The "Isla" by Avonlea Homes is the perfect family home. This particular model is built on a large pie-shaped lot. The main level hosts a notched out dining nook, eating bar on the kitchen island, walk in pantry. Large windows and tall ceilings make the main floor feel very bright and open. Also notice the new look of the flat painted ceilings. Upstairs resides the three bedrooms with the master including an en-suite and walk in closet, the ensuite has a large 5 foot walk-in shower and his/ hers sinks. Great Bonus room area for the family to enjoy. Bonus room is in the middle of the upstairs giving privacy to the master retreat from the kids bedrooms. Convenience of laundry is also upstairs. The basement is undeveloped but set up for family room ,bedroom and another full bath. This home is located close to Park, Playground, shopping and schools. NHW. Home is virtually staged.