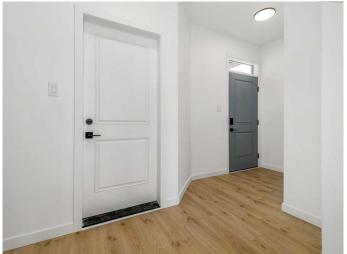

### \$514,900

3 Bedroom, 3.00 Bathroom, 1,676 sqft Residential on 0.12 Acres

Blackwolf 2, Lethbridge, Alberta

The "Isla" by Avonlea Homes is the perfect family home. This particular model is built on a large pie-shaped lot. The main level hosts a notched out dining nook, eating bar on the kitchen island, walk in pantry. Large windows and tall ceilings make the main floor feel very bright and open. Also notice the new look of the flat painted ceilings. Upstairs resides the three bedrooms with the master including an en-suite and walk in closet, the ensuite has a large 5 foot walk-in shower and his/ hers sinks. Great Bonus room area for the family to enjoy. Bonus room is in the middle of the upstairs giving privacy to the master retreat from the kids bedrooms. Convenience of laundry is also upstairs. The basement is undeveloped but set up for family room ,bedroom and another full bath. This home is located close to Park, Playground, shopping and schools. NHW. Home is virtually staged.

## Interior

Interior Features Kitchen Island, Pantry, Walk-In Closet(s)

Appliances Dishwasher, Gas Range, Microwave, Range Hood, Refrigerator

Heating Forced Air

Cooling None
Has Basement Yes

Basement Full, Unfinished