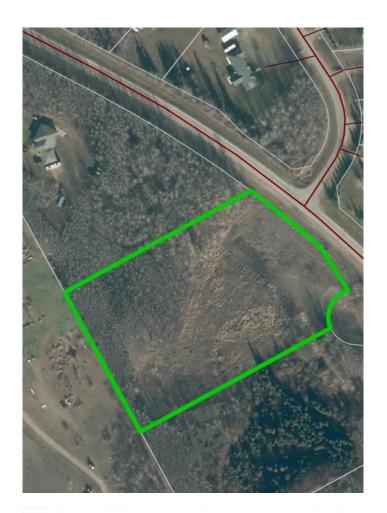

#### \$119,900

0 Bedroom, 0.00 Bathroom, Land on 4.84 Acres

Lac La Biche, Lac La Biche, Alberta

Located only 6 kms from Lac La Biche on the old mission road. Features include fully serviced lot, already built approach, and plenty of trees for privacy. If you are looking to build a country acerage close to town this property is ideal, with bus services available to makes this property even more appealing to growing family. File 598

## **Community Information**

Address 110 67324 Mission Road

Subdivision Lac La Biche City Lac La Biche

County Lac La Biche County

Province Alberta
Postal Code T0A 2C1

#### **Exterior**

Lot Description Near Public Transit, Wooded