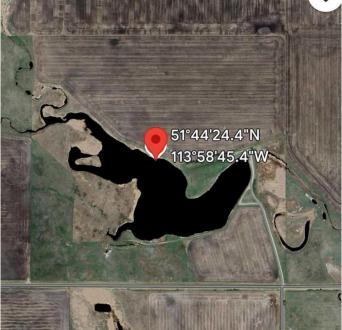

#### \$924,900

0 Bedroom, 0.00 Bathroom, Agri-Business on 0.00 Acres

NONE, Rural Mountain View County, Alberta

106.8 acres of rural land approximately 10 minutes from Olds! The 53.20 acres that is out of this parcel is Hillers Dam. The County of Mountain View stocks the Dam yearly. On the north side of this parcel there is approximately 75 acres of crop land. The balance is in pasture. Build your dream house overlooking the Dam and farm the rest!

#### **Community Information**

| Address     | On Township Road 322       |
|-------------|----------------------------|
| Subdivision | NONE                       |
| City        | Rural Mountain View County |
| County      | Mountain View County       |
| Province    | Alberta                    |
| Postal Code | T4H1T8                     |