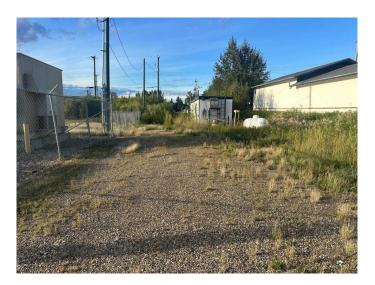

### \$60,000

0 Bedroom, 0.00 Bathroom, Land on 0.15 Acres

North End., Peace River, Alberta

Industrial lot for sale in Peace River's North end! Great place to build your business or utilize the space for additional parking or storage. Camp shack, sea can and propane tank can be left on site or can be removed by the seller. There is power on the property and a solid gravel base for parking!