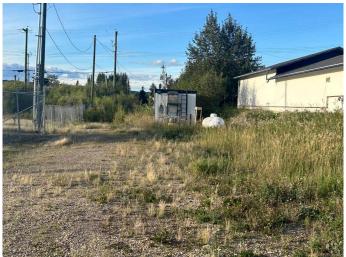

### \$60,000

0 Bedroom, 0.00 Bathroom, Land on 0.15 Acres

North End., Peace River, Alberta

Industrial lot for sale in Peace River's North end! Great place to build your business or utilize the space for additional parking or storage. Camp shack, sea can and propane tank can be left on site or can be removed by the seller. There is power on the property and a solid gravel base for parking!