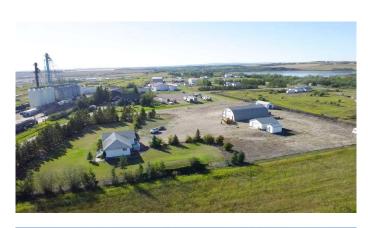

#### \$750,000

0 Bedroom, 0.00 Bathroom, Commercial on 3.00 Acres

Dimsdale Industrial Park, Dimsdale, Alberta

Dimsdale CM-Country Industrial zoning! 3 fenced-acres ready for business. 40'X70' heated shop with concrete floor, ideal 2 1/2" drain slope into central pit. 2-piece shop bathroom as well. Adjacent 27'X27' detached garage also concrete floor with power. Bungalow across the yard has a great yard. This truly is an ideal work and reside location. Two beds up, main bath and laundry room. Kitchen and dining space open to living room. Open basement has bedroom and full bath plus open family room space. Attached heated 26'X32' double garage. House ready for shingles. Check the virtual tour to wander the big shop and the garages plus the home.

### **Community Information**

| Address     | 2, 712016 72a Range      |
|-------------|--------------------------|
| Subdivision | Dimsdale Industrial Park |

| City<br>County<br>Province<br>Postal Code | Dimsdale<br>Grande Prairie No. 1, County of<br>Alberta<br>T8V 3A7 |  |
|-------------------------------------------|-------------------------------------------------------------------|--|
| Amenities                                 |                                                                   |  |
| Utilities                                 | Electricity Available, Natural Gas Available                      |  |
| Interior                                  |                                                                   |  |
| Heating                                   | Radiant                                                           |  |
| Exterior                                  |                                                                   |  |
| Lot Description                           | Level, See Remarks                                                |  |
| Additional Information                    |                                                                   |  |
| Date Listed                               | September 1st, 2024                                               |  |
| Days on Market                            | 230                                                               |  |
| Zoning                                    | CM                                                                |  |
| Listing Details                           |                                                                   |  |