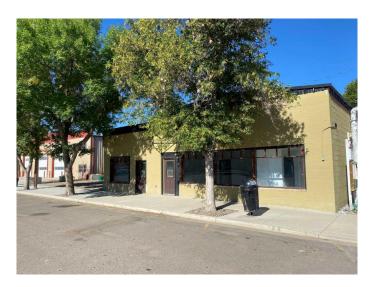

## \$344,900

0 Bedroom, 0.00 Bathroom, Commercial on 0.14 Acres

NONE, Tilley, Alberta

Great Building in the heart of Tilly AB. Located only 22km east of Brooks, this hamlet is a great community! The single story building is 3340 sqft. The commercial space is approx 1300 sqt, and has 2 separate areas with frontage and separate street entrances. A public washroom, with wheel chair accessibility. There a office space, a space previously used as a salon, and a work storage area. The residential has 2080 sqft, with 4 bedrooms, a 3 piece main bathroom. Primary has a walk in closet, and 4 piece ensuite. The property also has a basement with an additional 2240 sqft. The backyard features a 12x24 storage garage.