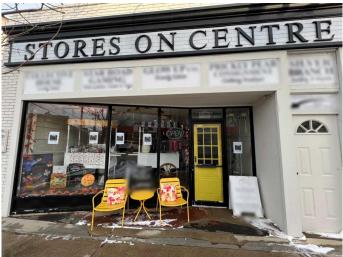

# \$700 - 338 Centre Street, Drumheller

MLS® #A2162623

#### \$700

0 Bedroom, 0.00 Bathroom, Commercial on 0.07 Acres

Downtown Retail, Drumheller, Alberta

Lease space available within the fully Renovated Historic brick building constructed in 1925 in downtown Drumheller called Stores on Centre. Space for lease: Storefront Retail space Approx 700 sq ft for \$900 a month including utilities. Street parking for customers and staff parking in the rear. Located Directly across from Traders Furniture on Beautiful Centre Street. Stores on Centre is a business collective space where the businesses each have their own lockoff space but they all work together for the success of the group. ..... Roll Number: 01031400 :...: Property ID: 0019874213 :::::: Legal ID: 3099AD;18;42 :::::::::::: Zoning: DT :::::::::: Available immediately.