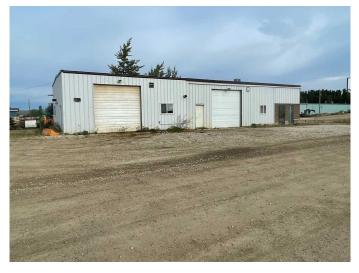

#### \$279,000

0 Bedroom, 0.00 Bathroom, Commercial on 0.00 Acres

NONE, Swan Hills, Alberta

This 5,746 Sq. ft. shop sitting on almost 1/2 acre could be used for 3 separate busineses with 3 separate shop areas each with it's own 12' overhead door. There are also 3 differentr offices to support the shops. Or use it for your own muti-faceted bigger operation.