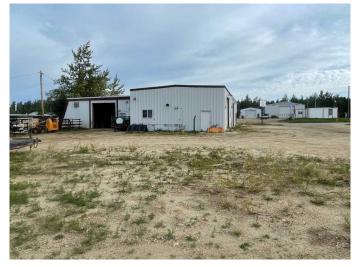

#### \$279,000

0 Bedroom, 0.00 Bathroom, Commercial on 0.00 Acres

NONE, Swan Hills, Alberta

This 5,746 Sq. ft. shop sitting on almost 1/2 acre could be used for 3 separate busineses with 3 separate shop areas each with it's own 12' overhead door. There are also 3 differentr offices to support the shops. Or use it for your own muti-faceted bigger operation.