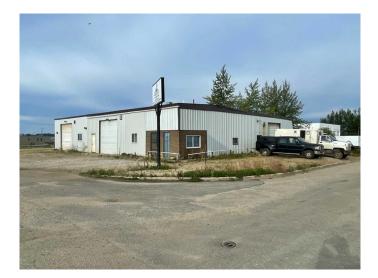

#### \$279,000

0 Bedroom, 0.00 Bathroom, Commercial on 0.00 Acres

NONE, Swan Hills, Alberta

This 5,746 Sq. ft. shop sitting on almost 1/2 acre could be used for 3 separate busineses with 3 separate shop areas each with it's own 12' overhead door. There are also 3 differentr offices to support the shops. Or use it for your own muti-faceted bigger operation.