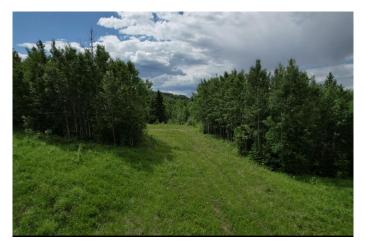

## \$108,000

0 Bedroom, 0.00 Bathroom, Land on 7.68 Acres

NONE, Rural Woodlands County, Alberta

This 7.68 acres of land in the Mountain Springs Subdivision includes an approach and a potential cleared site for building or parking. The developer can also include a drilled well if you wish to have it included. The land looks onto thousands of acres of crownland. It is an amazing property to own.