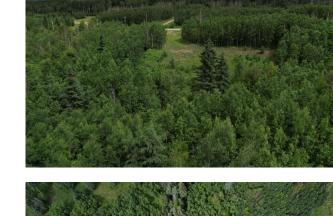

## \$108,000

0 Bedroom, 0.00 Bathroom, Land on 7.68 Acres

NONE, Rural Woodlands County, Alberta

This 7.68 acres of land in the Mountain Springs Subdivision includes an approach and a potential cleared site for building or parking. The developer can also include a drilled well if you wish to have it included. The land looks onto thousands of acres of crownland. It is an amazing property to own.