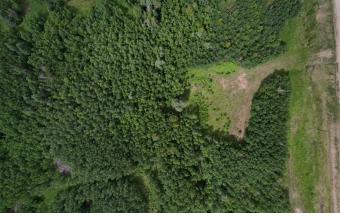

## \$108,000

0 Bedroom, 0.00 Bathroom, Land on 7.68 Acres

NONE, Rural Woodlands County, Alberta

This 7.68 acres of land in the Mountain Springs Subdivision includes an approach and a potential cleared site for building or parking. The developer can also include a drilled well if you wish to have it included. The land looks onto thousands of acres of crownland. It is an amazing property to own.