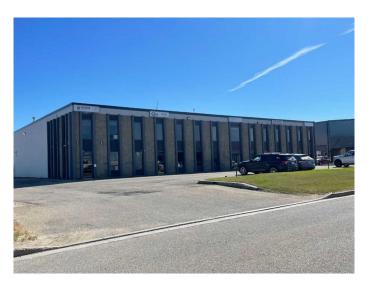

# \$10 - 203, 8439 111a Street, Grande Prairie

MLS® #A2163419

### \$10

0 Bedroom, 0.00 Bathroom, Commercial on 0.00 Acres

Richmond Industrial Park, Grande Prairie, Alberta

TURN KEY 2ND FLOOR OFFICE SPACE READY FOR QUICK OCCUPANCY. Modern & bright workspace with newer flooring, paint & fixtures. Currently offers inviting reception/waiting/co-work space at the entrance, 3 large office/workspace or boardroom options, kitchen/staff area, two shared bathrooms adjacent to the space. Good parking and easy access to 84th Avenue, signage options make it a user friendly option for staff & clients. Very well managed common area costs include all property taxes, insurance, ALL UTILITIES, snow removal, maintenance. Base rent(\$10.00)= \$1100.00 + Common Costs(\$6.50)= \$715.00 Total Monthly Cost= \$1815.00+GST. Call a Commercial Realtor today to arrange a viewing.