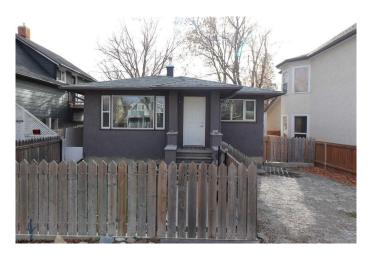

## \$325,000

2 Bedroom, 2.00 Bathroom, 918 sqft Residential on 0.10 Acres

London Road, Lethbridge, Alberta

Whether you're a 1st time Buyer or looking to add a suited home to your Real estate portfolio, here is your opportunity to make a solid investment! This property makes great sense as it is conveniently located in central south Lethbridge on a quiet, low traffic street near to schools, parks, playgrounds and shopping. Hardwood flooring, ample kitchen cabinetry and counter space, big windows, a basement suite although classified as illegal, and 8 major appliances all compliment the home. The exterior features include brand new shingles, stucco siding, PVC windows, a manageable sized yard, plus a 24' x 14' detached garage. A quick closing can be accommodated so hurry over!

#### **Exterior**

Exterior Features None

Lot Description Back Lane

Roof Asphalt Shingle

Construction Stucco

Foundation Poured Concrete