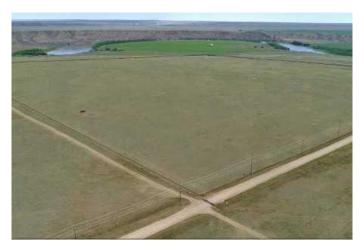

### \$800,000

0 Bedroom, 0.00 Bathroom, Agri-Business on 160.00 Acres

Northeast Crescent Heights, Medicine Hat, Alberta

ESTATE SALE!!! DEVELOPMENT OPPORTUNITY!! 160 acres+- of prairie grass annexed by the City of Medicine Hat. Has some gas revenue, please call for more information