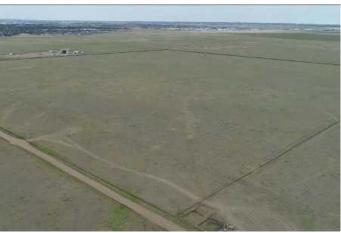

### \$800,000

0 Bedroom, 0.00 Bathroom, Agri-Business on 160.00 Acres

Northeast Crescent Heights, Medicine Hat, Alberta

ESTATE SALE!!! DEVELOPMENT OPPORTUNITY!! 160 acres+- of prairie grass annexed by the City of Medicine Hat. Has some gas revenue, please call for more information