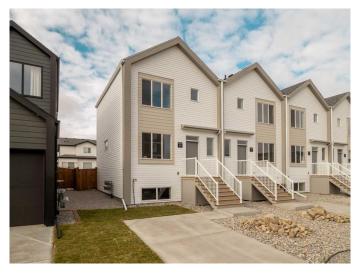

### \$359,900

3 Bedroom, 3.00 Bathroom, 966 sqft Residential on 0.05 Acres

Blackwolf 2, Lethbridge, Alberta

The "Leo" By Avonlea Homes. Super modern town homes located close to Legacy Park. Wide open floor plans, High (painted)ceilings on the main floor, no more Texture. Quartz counter tops, tiled floors in all bathrooms, 3 bedrooms up with ensuite in the primary Bedroom. Convenience of laundry upstairs as well. Single parking pad in front double parking pad in back. Fully Landscaped and Fenced Back Yard included as well. This particular unit is the middle unit, end units are for sale as well at a different price point. Excellent location close to all the amenities the 73 ACRE Legacy Park has to offer. Home is virtually Staged. New Home Warranty.

#### **Amenities**

Parking Spaces 3

Parking Off Street, Parking Pad

Interior

Interior Features Kitchen Island

Appliances Dishwasher, Refrigerator, Electric Range, Microwave Hood Fan

Heating Forced Air

Cooling None Has Basement Yes