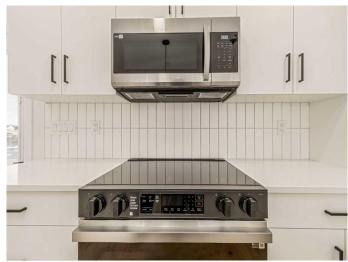

### \$359,900

3 Bedroom, 3.00 Bathroom, 966 sqft Residential on 0.05 Acres

Blackwolf 2, Lethbridge, Alberta

The "Leo" By Avonlea Homes. Super modern town homes located close to Legacy Park. Wide open floor plans, High (painted)ceilings on the main floor, no more Texture. Quartz counter tops, tiled floors in all bathrooms, 3 bedrooms up with ensuite in the primary Bedroom. Convenience of laundry upstairs as well. Single parking pad in front double parking pad in back. Fully Landscaped and Fenced Back Yard included as well. This particular unit is the middle unit, end units are for sale as well at a different price point. Excellent location close to all the amenities the 73 ACRE Legacy Park has to offer. Home is virtually Staged. New Home Warranty.

#### **Amenities**

Parking Spaces 3

Parking Off Street, Parking Pad

Interior

Interior Features Kitchen Island

Appliances Dishwasher, Refrigerator, Electric Range, Microwave Hood Fan

Heating Forced Air

Cooling None Has Basement Yes