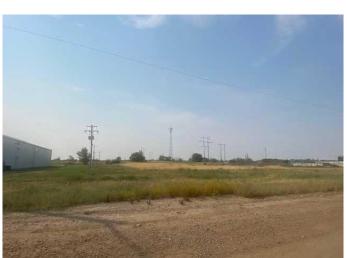

## \$312,500

0 Bedroom, 0.00 Bathroom, Land on 2.11 Acres

South Industrial, Brooks, Alberta

Prime Commercial Lot - 2.11 acres located in the South Industrial Park of Brooks, AB. The land has been levelled, is serviced & ready to build on. Zoned I-H (Industrial Heavy) adjacent lot with shop on it For Sale - MLS A2158055