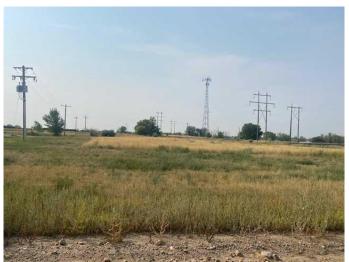

## \$312,500

0 Bedroom, 0.00 Bathroom, Land on 2.11 Acres

South Industrial, Brooks, Alberta

Prime Commercial Lot - 2.11 acres located in the South Industrial Park of Brooks, AB. The land has been levelled, is serviced & ready to build on. Zoned I-H (Industrial Heavy) adjacent lot with shop on it For Sale - MLS A2158055