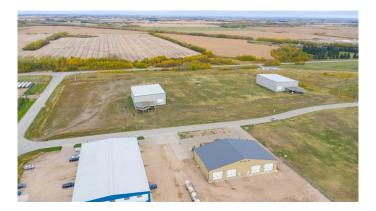

#### \$1,775,000

0 Bedroom, 0.00 Bathroom, Commercial on 5.91 Acres

Hill Industrial, Lloydminster, Alberta

13,100 sq.ft. shop area and 3650 sq.ft. office area 16,750 sq.ft. on 5.91 acres in Hill 7 subdivision, 10 ton crane ready. Great access in all directions. Building is sold as is.

### **Community Information**

Address 6710 & 6804 66 Street

Subdivision Hill Industrial
City Lloydminster
County Lloydminster

Province Alberta
Postal Code T9V3R7