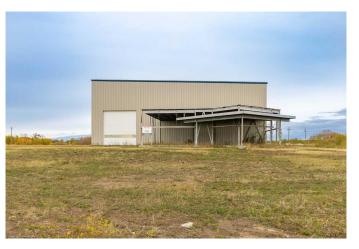

# \$1,775,000 - 6710 & 6804 66 Street, Lloydminster

MLS® #A2164636

#### \$1,775,000

0 Bedroom, 0.00 Bathroom, Commercial on 5.91 Acres

Hill Industrial, Lloydminster, Alberta

13,100 sq.ft. shop area and 3650 sq.ft. office area 16,750 sq.ft. on 5.91 acres in Hill 7 subdivision, 10 ton crane ready. Great access in all directions. Building is sold as is.