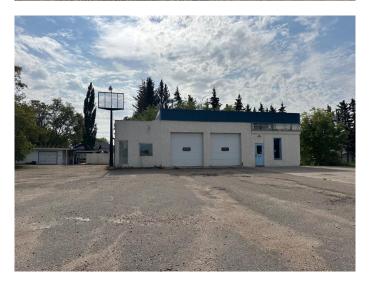

#### \$185,000

0 Bedroom, 0.00 Bathroom, Commercial on 0.41 Acres

Vermilion, Vermilion, Alberta

Prime location with high traffic flow on College Drive! Located right across the street is the Vermilion Stadium and Agricultural Society grounds. Lakeland College is right next door and attracts thousands of students annually. The possibilities are endless with this location. Zoned C2 gives a multitude of opportunities to develop your business. The building offers over 1700 sq ft of space to customize to your specific needs. Office space off the front entrance with 2 bays facing College Drive. The east side addition was added giving a side entrance and an additional bay with back alley access. Situated on 4 lots, this property is a great opportunity to invest in the thriving and active community of Vermilion.