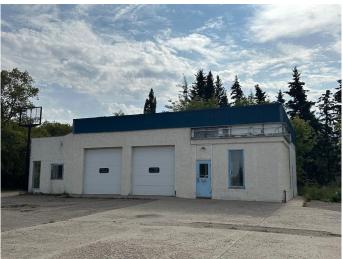

#### \$185,000

0 Bedroom, 0.00 Bathroom, Commercial on 0.41 Acres

Vermilion, Vermilion, Alberta

Prime location with high traffic flow on College Drive! Located right across the street is the Vermilion Stadium and Agricultural Society grounds. Lakeland College is right next door and attracts thousands of students annually. The possibilities are endless with this location. Zoned C2 gives a multitude of opportunities to develop your business. The building offers over 1700 sq ft of space to customize to your specific needs. Office space off the front entrance with 2 bays facing College Drive. The east side addition was added giving a side entrance and an additional bay with back alley access. Situated on 4 lots, this property is a great opportunity to invest in the thriving and active community of Vermilion.