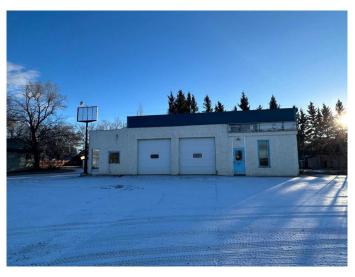

#### \$185,000

0 Bedroom, 0.00 Bathroom, Commercial on 0.41 Acres

Vermilion, Vermilion, Alberta

Prime location with high traffic flow on College Drive! Located right across the street is the Vermilion Stadium and Agricultural Society grounds. Lakeland College is right next door and attracts thousands of students annually. The possibilities are endless with this location. Zoned C2 gives a multitude of opportunities to develop your business. The building offers over 1700 sq ft of space to customize to your specific needs. Office space off the front entrance with 2 bays facing College Drive. The east side addition was added giving a side entrance and an additional bay with back alley access. Situated on 4 lots, this property is a great opportunity to invest in the thriving and active community of Vermilion.