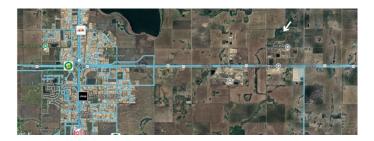

This expansive 127-acre AG-zoned property presents a rare opportunity for future development, ideally located just four minutes east of Grande Prairie with convenient access from Range Road 51 or 52 and unparalleled proximity to Highway 43. As part of an approved Area Structure Plan (ASP), this land features a paved road through the quarter and offers immense potential for investors and developers. Its close proximity to the established Hawker Industrial Parks combines the advantages of a large-scale property with the affordability of a single lot. Nearby infrastructure, including municipal water, Telus fiber, Atco gas, and electricity services on neighboring quarters, reduces costs and streamlines development. With significant sunk costs already invested, this property is ready for immediate progress. Don't miss this exceptional opportunityâ€"contact a Commercial Realtor® today to learn more about this prime development-ready land.

## **Community Information**

Address Nw 14-72-5-w6 ..

Subdivision Hawker Industrial Park

City Rural Grande Prairie No. 1, County of

County Grande Prairie No. 1, County of

Province Alberta
Postal Code T8X 0T1