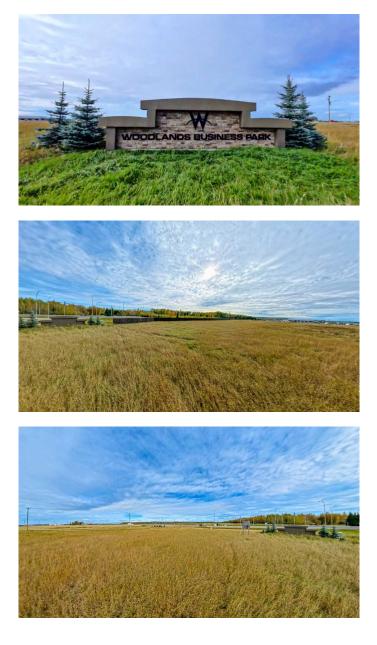

Seize this exceptional opportunity to own a versatile industrial lot in the highly sought-after Whitecourt Airport Industrial Park. This 4.45-acre parcel offers full access to town water and sewer services, with paved roads and infrastructure already in place, making it development-ready.

Key Features:

Lot Size: 4.45 acres Utilities: Full town water and sewer Access: Paved roads, excellent connectivity to Highway 32 Zoning: Industrial Transition Area, suitable for large-scale industrial development Permitted Uses: This industrial zone is ideal for various industrial ventures, including but not limited to: Heavy equipment sales and repair Large-scale manufacturing, processing, and packaging Agricultural service facilities and extensive agriculture Metal processing and fabrication Public utility buildings or facilities