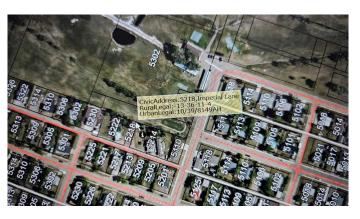

#### \$35,000

0 Bedroom, 0.00 Bathroom, Land on 0.20 Acres

NONE, Coronation, Alberta

Large lot in Coronation, backs onto Coronation Golf Course, three -25 ft lots-9-11, to be added onto existing title 0015720087, empty lots 12-15 to the west have not been developed are for sale also @ \$55000- 5222 Imperial Lane, Linc#0036583757.

### **Community Information**

| Address     | 5218 Imperial Lane           |
|-------------|------------------------------|
| Subdivision | NONE                         |
| City        | Coronation                   |
| County      | Paintearth No. 18, County of |
| Province    | Alberta                      |
| Postal Code | T0C1C0                       |