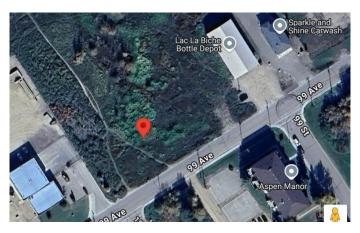

### \$225,000

0 Bedroom, 0.00 Bathroom, Land on 0.38 Acres

Lac La Biche, Lac La Biche, Alberta

Unlock the potential of this versatile commercial vacant lot, perfectly situated in the thriving community of Lac la Biche County. This prime piece of real estate offers a unique opportunity for a variety of business ventures, making it an ideal investment for entrepreneurs and developers alike. This 0.38 acre lot has many permitted uses such as Child Care, Multi use, Retail, Storage, Animal care and office ... just to name a few. Need more land? Developer has multiple lots available. Call today for your personal viewing or additional information

## **Community Information**

Address 9814 99 Avenue

Subdivision Lac La Biche
City Lac La Biche

County Lac La Biche County

Province Alberta
Postal Code T0A 2C0