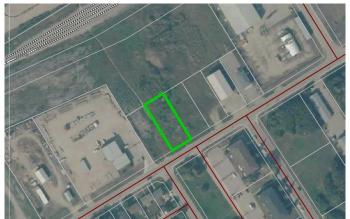

### \$225,000

0 Bedroom, 0.00 Bathroom, Land on 0.38 Acres

Lac La Biche, Lac La Biche, Alberta

Unlock the potential of this versatile commercial vacant lot, perfectly situated in the thriving community of Lac la Biche County. This prime piece of real estate offers a unique opportunity for a variety of business ventures, making it an ideal investment for entrepreneurs and developers alike. This 0.38 acre lot has many permitted uses such as Child Care, Multi use, Retail, Storage, Animal care and office ... just to name a few. Need more land? Developer has multiple lots available. Call today for your personal viewing or additional information

## **Community Information**

Address 9814 99 Avenue

Subdivision Lac La Biche
City Lac La Biche

County Lac La Biche County

Province Alberta
Postal Code T0A 2C0