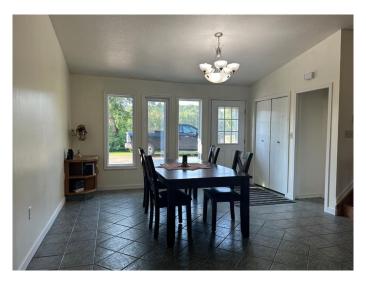

### \$409,000

4 Bedroom, 3.00 Bathroom, 1,804 sqft Residential on 10.00 Acres

NONE, Rural Two Hills No. 21, County of, Alberta

This is the one you have been waiting for! This acreage provides it all! First off is the 10 acre parcel that is packed with various fruit trees, a section for hay and plenty of space for livestock of your choosing. Mature trees landscape this property throughout. The home is over 1800 sq ft. Sprawling and bright, you're first invited into the open dining and kitchen space. Warm wood cabinets span the kitchen with functional storage. The island faces the dining and living areas, giving you that connected feel as you create dishes in this well-designed space. The family room is large and has access to the side deck through garden doors. Off this space is a 3 pc bath and the laundry/utility room. In addition you will find the gas fireplace, perfect to warm up by. The second level has a beautiful family room. Hard wood through out and large windows creating a space to enjoy with the family. The Primary bedroom is on the upper level and next to the 4 pc bathroom. The lower level has 3 additional bedrooms, an additional 4 pc bath and the furnace room. The home has had some resent updates throughout. New shingles, Hot water tank, sewer pump, gas stove, dishwasher and paint throughout. Just recently had updates to the plumbing and hot water heating system. The shop is 30 x 40, heated with in floor hot water heat and has two large overhead doors. Off the shop is a 14 x