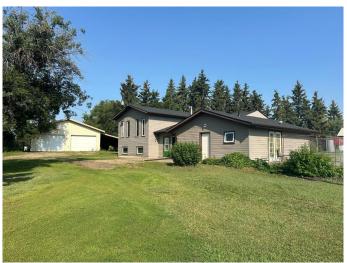

### \$409,000

4 Bedroom, 3.00 Bathroom, 1,804 sqft Residential on 10.00 Acres

NONE, Rural Two Hills No. 21, County of, Alberta

This is the one you have been waiting for! This acreage provides it all! First off is the 10 acre parcel that is packed with various fruit trees, a section for hay and plenty of space for livestock of your choosing. Mature trees landscape this property throughout. The home is over 1800 sq ft. Sprawling and bright, you're first invited into the open dining and kitchen space. Warm wood cabinets span the kitchen with functional storage. The island faces the dining and living areas, giving you that connected feel as you create dishes in this well-designed space. The family room is large and has access to the side deck through garden doors. Off this space is a 3 pc bath and the laundry/utility room. In addition you will find the gas fireplace, perfect to warm up by. The second level has a beautiful family room. Hard wood through out and large windows creating a space to enjoy with the family. The Primary bedroom is on the upper level and next to the 4 pc bathroom. The lower level has 3 additional bedrooms, an additional 4 pc bath and the furnace room. The home has had some resent updates throughout. New shingles, Hot water tank, sewer pump, gas stove, dishwasher and paint throughout. Just recently had updates to the plumbing and hot water heating system. The shop is 30 x 40, heated with in floor hot water heat and has two large overhead doors. Off the shop is a 14 x

40 lean to giving added storage. Behind the property is a 14 x 24 shed and greenhouse. Great potential on this property to own your own business. Beautiful country side with gentle rolling hills, this unique property is what people dream of.