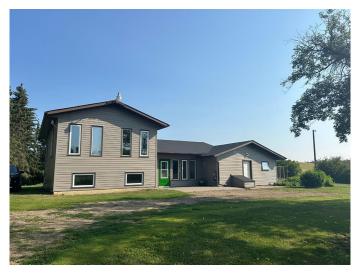

### \$409,000

4 Bedroom, 3.00 Bathroom, 1,804 sqft Residential on 10.00 Acres

NONE, Rural Two Hills No. 21, County of, Alberta

This is the one you have been waiting for! This acreage provides it all! First off is the 10 acre parcel that is packed with various fruit trees, a section for hay and plenty of space for livestock of your choosing. Mature trees landscape this property throughout. The home is over 1800 sq ft. Sprawling and bright, you're first invited into the open dining and kitchen space. Warm wood cabinets span the kitchen with functional storage. The island faces the dining and living areas, giving you that connected feel as you create dishes in this well-designed space. The family room is large and has access to the side deck through garden doors. Off this space is a 3 pc bath and the laundry/utility room. In addition you will find the gas fireplace, perfect to warm up by. The second level has a beautiful family room. Hard wood through out and large windows creating a space to enjoy with the family. The Primary bedroom is on the upper level and next to the 4 pc bathroom. The lower level has 3 additional bedrooms, an additional 4 pc bath and the furnace room. The home has had some resent updates throughout. New shingles, Hot water tank, sewer pump, gas stove, dishwasher and paint throughout. Just recently had updates to the plumbing and hot water heating system. The shop is 30 x 40, heated with in floor hot water heat and has two large overhead doors. Off the shop is a 14 x

#### **Essential Information**

MLS® # A2165853 Price \$409,000

Bedrooms 4

Bathrooms 3.00 Full Baths 3

Square Footage 1,804 Acres 10.00 Year Built 1987

Type Residential Sub-Type Detached

Style Acreage with Residence, 3 Level Split