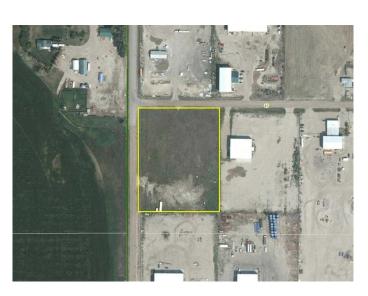

### \$200,000

0 Bedroom, 0.00 Bathroom, Land on 5.01 Acres

N/A, Rural Newell, County of, Alberta

This is a GREAT opportunity!! Vacant Industrial Lot in the vibrant, well positioned, Martin Industrial Acres near Brooks. This 5.01 Acre, corner parcel has easy access to the City of Brooks and HWY 36. Rural Water to Property Line.