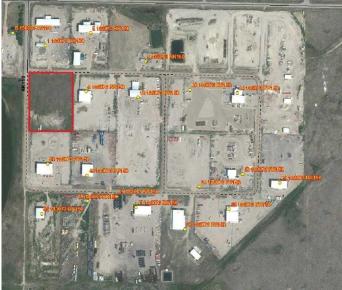

### \$200,000

0 Bedroom, 0.00 Bathroom, Land on 5.01 Acres

N/A, Rural Newell, County of, Alberta

This is a GREAT opportunity!! Vacant Industrial Lot in the vibrant, well positioned, Martin Industrial Acres near Brooks. This 5.01 Acre, corner parcel has easy access to the City of Brooks and HWY 36. Rural Water to Property Line.