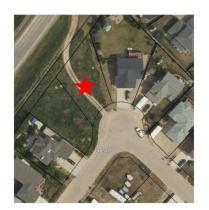

### \$55,000

0 Bedroom, 0.00 Bathroom, Land on 0.18 Acres

Shaftesbury Estates, Peace River, Alberta

Great opportunity to build your home in Shaftesbury Estates! Only a short walk to the nearby playground you will find this to be an ideal neighborhood your family! The lot next door is also for sale so if you are wanting to build a home with a larger footprint this could be a great fit!

#### **Essential Information**

MLS® # A2166805

Price \$55,000

Bathrooms 0.00 Acres 0.18 Type Land

Sub-Type Residential Land

Status Active

Address 13406 91 Street

Subdivision Shaftesbury Estates