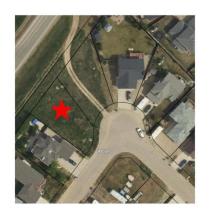

# \$55,000 - 13410 91 Street, Peace River

MLS® #A2166810

### \$55,000

0 Bedroom, 0.00 Bathroom, Land on 0.17 Acres

Shaftesbury Estates, Peace River, Alberta

Great opportunity to build your home in Shaftesbury Estates! Only a short walk to the nearby playground you will find this to be an ideal neighborhood your family! The lot next door is also for sale so if you are wanting to build a home with a larger footprint this could be a great fit!

## **Community Information**

Address 13410 91 Street

Subdivision Shaftesbury Estates

City Peace River

County Peace No. 135, M.D. of

Province Alberta
Postal Code T8S 1X3