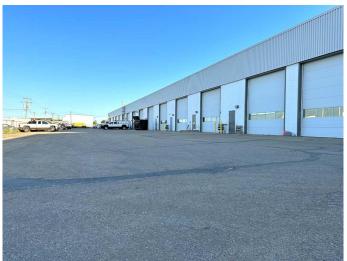

### \$14

0 Bedroom, 0.00 Bathroom, Commercial on 0.00 Acres

Richmond Industrial Park, Grande Prairie, Alberta

This office and shop has it ALL! Great west end location and a newly renovated inside and out gives your business a great look and lots of paved parking in front and rear. Large 26' W x 46' L Shop with 14' W x 16' H powered overhead doors, water in shop, floor drain, AC and HIGH SPEED FIBRE internet. There are nice big windows for the upstairs office. Main floor features open reception /showroom a private office, kitchen sink, bathroom and back shop with shop bathroom. Upstairs features wide open area that could accommodate multiple work stations Total Sq Ft is 2547 . Base Rent is \$2,971.50 plus Additional Rent of \$889.33 for a Total Monthly Payment of \$3860.83 plus GST.