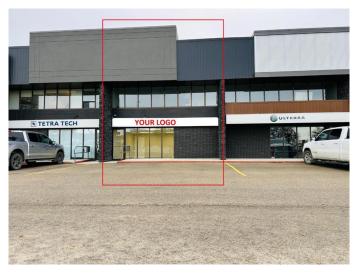

### \$14

0 Bedroom, 0.00 Bathroom, Commercial on 0.00 Acres

Richmond Industrial Park, Grande Prairie, Alberta

This office and shop has it ALL! Great west end location and a newly renovated inside and out gives your business a great look and lots of paved parking in front and rear. Large 26' W x 46' L Shop with 14' W x 16' H powered overhead doors, water in shop, floor drain, AC and HIGH SPEED FIBRE internet. There are nice big windows for the upstairs office. Main floor features open reception /showroom a private office, kitchen sink, bathroom and back shop with shop bathroom. Upstairs features wide open area that could accommodate multiple work stations Total Sq Ft is 2547 . Base Rent is \$2,971.50 plus Additional Rent of \$889.33 for a Total Monthly Payment of \$3860.83 plus GST.