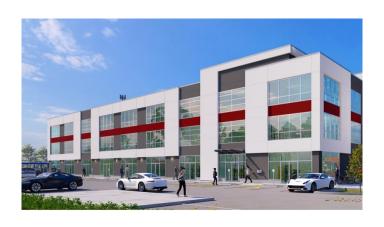

590 sqft - 21,330 sqft in the thriving community of Nolan Hill, NW Calgary. Located on high-traffic Sarcee Trail, this space offers exceptional visibility and is perfect for a wide range of uses, including Professional, medical or dental offices, veterinary clinics, restaurants, gyms, salons, etc. Surrounded by numerous anchor tenants and shopping centres, this prime location is also supported by a growing, high-density residential population from neighbouring communities. Listing unit is 1187 sqf. Available for lease as well.



### **Essential Information**

MLS® # A2166915 Price \$415,450

Bathrooms 0.00 Acres 0.00 Year Built 2024

Type Commercial
Sub-Type Business
Status Active

# **Community Information**

Address 280, 198 Nolanridge Crescent Nw

Subdivision Nolan Hill City Calgary



#### SECOND FLOOR LAYOUT



#### THIRD FLOOR LAYOUT



County Calgary
Province Alberta
Postal Code T3R 1W9

## **Additional Information**

Date Listed September 18th, 2024

Days on Market 196 Zoning I-C

# **Listing Details**

Listing Office Century 21 Bravo Realty

Data is supplied by Pillar 9â,¢ MLS® System. Pillar 9â,¢ is the owner of the copyright in its MLS® System. Data is deemed reliable but is not guaranteed accurate by Pillar 9â,¢. The trademarks MLS®, Multiple Listing Service® and the associated logos are owned by The Canadian Real Estate Association (CREA) and identify the quality of services provided by real estate professionals who are members of CREA. Used under license.