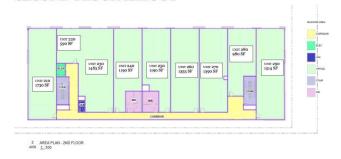

he thriving community of Nolan Hill, NW Calgary. Located on high-traffic Sarcee Trail, this space offers exceptional visibility and is perfect for a wide range of uses, including Professional, medical or dental offices, veterinary clinics, restaurants, gyms, salons, etc. Surrounded by numerous anchor tenants and shopping centres, this prime location is also supported by a growing, high-density residential population from neighbouring communities. Listing unit is 1187 sqf. Available for lease as well.



### **Essential Information**

MLS® # A2166915 Price \$415,450

Bathrooms 0.00 Acres 0.00 Year Built 2024

Type Commercial
Sub-Type Business
Status Active

# **Community Information**

Address 280, 198 Nolanridge Crescent Nw

Subdivision Nolan Hill City Calgary



#### SECOND FLOOR LAYOUT



#### THIRD FLOOR LAYOUT



County Calgary
Province Alberta
Postal Code T3R 1W9

## **Additional Information**

Date Listed September 18th, 2024

Days on Market 196 Zoning I-C

# **Listing Details**

Listing Office Century 21 Bravo Realty

Data is supplied by Pillar 9â,¢ MLS® System. Pillar 9â,¢ is the owner of the copyright in its MLS® System. Data is deemed reliable but is not guaranteed accurate by Pillar 9â,¢. The trademarks MLS®, Multiple Listing Service® and the associated logos are owned by The Canadian Real Estate Association (CREA) and identify the quality of services provided by real estate professionals who are members of CREA. Used under license.