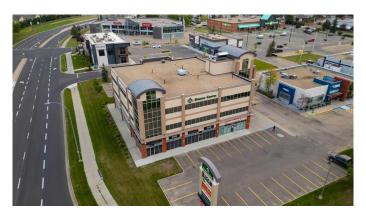

## \$5,300,000

0 Bedroom, 0.00 Bathroom, Commercial on 1.03 Acres

West End, Camrose, Alberta

Exceptional Investment Opportunity. The Gemini Centre - A Premier Property with a Prime Location and Exposure along 48th Ave in the West End of the City of Camrose. Situated on just over an acre with a building total of 25,339 sqft and a net lease space of 20,595 sqft. Excellent blend of tenants, ideal ground floor locations and the best office environments in the City of Camrose. Prime Location at the intersection of Highway 13 and Camrose Drive giving incredible exposure for business and access for the public. The Building features superior design, unmatched visibility, parking and elevator access.