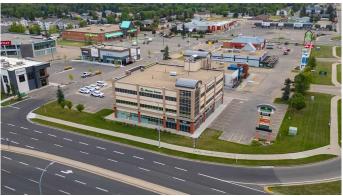

## \$5,300,000

0 Bedroom, 0.00 Bathroom, Commercial on 1.03 Acres

West End, Camrose, Alberta

Exceptional Investment Opportunity. The Gemini Centre - A Premier Property with a Prime Location and Exposure along 48th Ave in the West End of the City of Camrose. Situated on just over an acre with a building total of 25,339 sqft and a net lease space of 20,595 sqft. Excellent blend of tenants, ideal ground floor locations and the best office environments in the City of Camrose. Prime Location at the intersection of Highway 13 and Camrose Drive giving incredible exposure for business and access for the public. The Building features superior design, unmatched visibility, parking and elevator access.

## **Community Information**

Address 6708 48 Avenue

Subdivision West End City Camrose

County Camrose
Province Alberta
Postal Code T4V 4S3