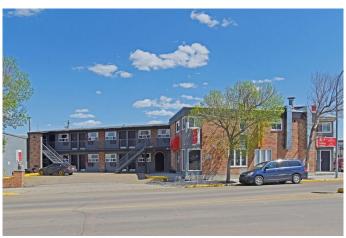

### \$2,890,000

0 Bedroom, 0.00 Bathroom, Commercial on 0.00 Acres

NONE, Drumheller, Alberta

54 ROOMS ECONO LODGE IN DOWN TOWN OF DRUMHELLER. DRUMHELLER IS VERY GOOD TOWN, WHICH IS THE DINOSAUR CAPITAL OF THE WORLD. THIS IS A FAMOUS TOURISM TOWN AND THE BOOMING OIL & GAS TOWN. THIS TOWN HAS A LOT OF ATTRACTION, ROYAL TYRRELL MUSEUM, HOO DOOS, WORLD'S LARGEST DINOSAUR, ATLAS COAL MINE HISTORICAL SITE, BARNEY'S ADVENTURE PARK AND SO ON.

#### **Essential Information**

MLS® # A2168094 Price \$2,890,000

Bathrooms 0.00 Acres 0.00 Year Built 1984

Type Commercial

Sub-Type Business

Status Active