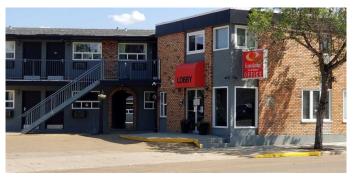

### \$2,890,000

0 Bedroom, 0.00 Bathroom, Commercial on 0.00 Acres

NONE, Drumheller, Alberta

54 ROOMS ECONO LODGE IN DOWN TOWN OF DRUMHELLER. DRUMHELLER IS VERY GOOD TOWN, WHICH IS THE DINOSAUR CAPITAL OF THE WORLD. THIS IS A FAMOUS TOURISM TOWN AND THE BOOMING OIL & GAS TOWN. THIS TOWN HAS A LOT OF ATTRACTION, ROYAL TYRRELL MUSEUM, HOO DOOS, WORLD'S LARGEST DINOSAUR, ATLAS COAL MINE HISTORICAL SITE, BARNEY'S ADVENTURE PARK AND SO ON.

#### **Essential Information**

MLS® # A2168094 Price \$2,890,000

Bathrooms 0.00 Acres 0.00 Year Built 1984

Type Commercial

Sub-Type Business

Status Active