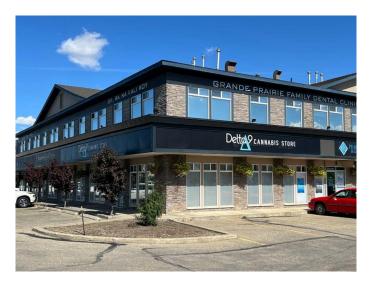

### \$19

0 Bedroom, 0.00 Bathroom, Commercial on 0.11 Acres

Northridge., Grande Prairie, Alberta

Discover the perfect space for your business in this prime commercial office or retail unit! This main level corner property boasts 1,154 square feet of versatile space, highlighted by expansive windows that flood the interior with natural light and showcase your business to the bustling street outside. Recently upgraded with new flooring and modern lighting, the unit features a generous retail area ideal for attracting customers, alongside a functional back office for administrative tasks. Additional amenities include a small staff kitchen, ample storage, a bathroom, and a convenient mop room. Whether you're looking to elevate your retail presence or establish a dynamic office environment, this space offers both visibility and functionality. Don't miss this exceptional opportunity to place your business at the heart of it all! The wall on the south wall was added for more retail space, but can easily be removed to open up more windows.