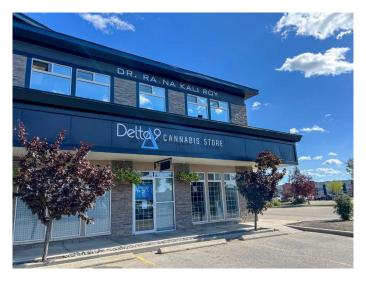

### \$19

0 Bedroom, 0.00 Bathroom, Commercial on 0.11 Acres

Northridge., Grande Prairie, Alberta

Discover the perfect space for your business in this prime commercial office or retail unit! This main level corner property boasts 1,154 square feet of versatile space, highlighted by expansive windows that flood the interior with natural light and showcase your business to the bustling street outside. Recently upgraded with new flooring and modern lighting, the unit features a generous retail area ideal for attracting customers, alongside a functional back office for administrative tasks. Additional amenities include a small staff kitchen, ample storage, a bathroom, and a convenient mop room. Whether you're looking to elevate your retail presence or establish a dynamic office environment, this space offers both visibility and functionality. Don't miss this exceptional opportunity to place your business at the heart of it all! The wall on the south wall was added for more retail space, but can easily be removed to open up more windows.