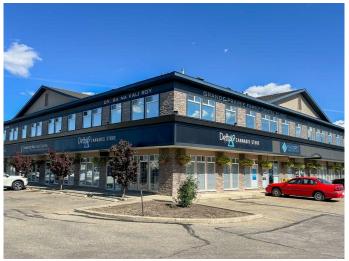

### \$19

0 Bedroom, 0.00 Bathroom, Commercial on 0.11 Acres

Northridge., Grande Prairie, Alberta

Discover the perfect space for your business in this prime commercial office or retail unit! This main level corner property boasts 1,154 square feet of versatile space, highlighted by expansive windows that flood the interior with natural light and showcase your business to the bustling street outside. Recently upgraded with new flooring and modern lighting, the unit features a generous retail area ideal for attracting customers, alongside a functional back office for administrative tasks. Additional amenities include a small staff kitchen, ample storage, a bathroom, and a convenient mop room. Whether you're looking to elevate your retail presence or establish a dynamic office environment, this space offers both visibility and functionality. Don't miss this exceptional opportunity to place your business at the heart of it all! The wall on the south wall was added for more retail space, but can easily be removed to open up more windows.