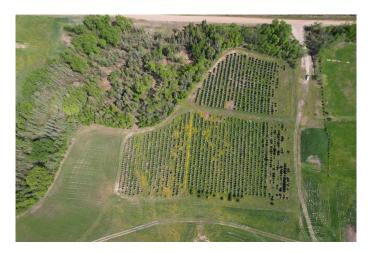

#### \$299,900

0 Bedroom, 0.00 Bathroom, Agri-Business on 12.00 Acres

NONE, Rural Grande Prairie No. 1, County of, Alberta

Seize the opportunity to grow this established tree farm into a thriving agricultural business! Currently home to approximately 2,100 Colorado blue spruce trees, ranging from 5 to 15 feet in height, this farm offers a strong foundation with endless possibilities for expansion. With large areas of rich, certified organic soil, there's ample space to plant additional trees or diversify with other high-value crops, allowing you to take this farm to the next level. The nutrient-dense, organic soil has been tested and certified, providing ideal conditions for a wide range of agricultural ventures. With plenty of room to scale up tree production or explore new crops, the farm is well-positioned for significant growth. The current spruce trees, highly valued in the region for privacy and wind protection, have been meticulously planted for low maintenance and easy transplanting, with wide aisles designed for efficient harvesting. In addition to tree sales, the abundant topsoil offers an additional source of income, further enhancing the farm's profitability. With contracts already in place, this turn-key operation is primed to start generating revenue immediately, while providing the potential for exponential growth in the future. Whether you're an experienced farmer looking to expand your operations or an investor seeking a high-potential agricultural opportunity, this tree farm offers everything

you need to build a profitable and sustainable business. The groundwork has been laidâ€"now it's your chance to take it to new heights!