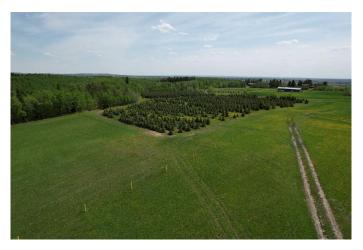

#### \$299,900

0 Bedroom, 0.00 Bathroom, Agri-Business on 12.00 Acres

NONE, Rural Grande Prairie No. 1, County of, Alberta

Seize the opportunity to grow this established tree farm into a thriving agricultural business! Currently home to approximately 2,100 Colorado blue spruce trees, ranging from 5 to 15 feet in height, this farm offers a strong foundation with endless possibilities for expansion. With large areas of rich, certified organic soil, there's ample space to plant additional trees or diversify with other high-value crops, allowing you to take this farm to the next level. The nutrient-dense, organic soil has been tested and certified, providing ideal conditions for a wide range of agricultural ventures. With plenty of room to scale up tree production or explore new crops, the farm is well-positioned for significant growth. The current spruce trees, highly valued in the region for privacy and wind protection, have been meticulously planted for low maintenance and easy transplanting, with wide aisles designed for efficient harvesting. In addition to tree sales, the abundant topsoil offers an additional source of income, further enhancing the farm's profitability. With contracts already in place, this turn-key operation is primed to start generating revenue immediately, while providing the potential for exponential growth in the future. Whether you're an experienced farmer looking to expand your operations or an investor seeking a high-potential agricultural opportunity, this tree farm offers everything

you need to build a profitable and sustainable business. The groundwork has been laidâ€"now it's your chance to take it to new heights!