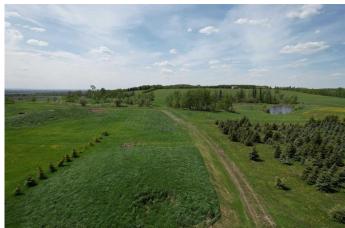

#### \$299,900

0 Bedroom, 0.00 Bathroom, Agri-Business on 12.00 Acres

NONE, Rural Grande Prairie No. 1, County of, Alberta

Seize the opportunity to grow this established tree farm into a thriving agricultural business! Currently home to approximately 2,100 Colorado blue spruce trees, ranging from 5 to 15 feet in height, this farm offers a strong foundation with endless possibilities for expansion. With large areas of rich, certified organic soil, there's ample space to plant additional trees or diversify with other high-value crops, allowing you to take this farm to the next level. The nutrient-dense, organic soil has been tested and certified, providing ideal conditions for a wide range of agricultural ventures. With plenty of room to scale up tree production or explore new crops, the farm is well-positioned for significant growth. The current spruce trees, highly valued in the region for privacy and wind protection, have been meticulously planted for low maintenance and easy transplanting, with wide aisles designed for efficient harvesting. In addition to tree sales, the abundant topsoil offers an additional source of income, further enhancing the farm's profitability. With contracts already in place, this turn-key operation is primed to start generating revenue immediately, while providing the potential for exponential growth in the future. Whether you're an experienced farmer looking to expand your operations or an investor seeking a high-potential agricultural opportunity, this tree farm offers everything

you need to build a profitable and sustainable business. The groundwork has been laidâ€"now it's your chance to take it to new heights!