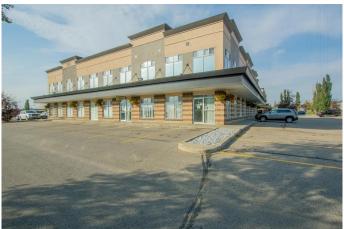

# \$299,900 - 102, 9805 97 Street, Grande Prairie

MLS® #A2170147

### \$299,900

0 Bedroom, 0.00 Bathroom, Commercial on 0.16 Acres

Central Business District., Grande Prairie, Alberta

Located in Junction Point 6 (JP6), east of the Royal Bank. This perfectly sized unit has two offices, a waiting room, large open space (more offices could be added), 3 washrooms and staff room. Large windows allow plenty of natural light and there are 2 separate entrances into the space. The one office is quite large and could be divided into 2. Condo Fee's are: 507.91 + 25.40 GST = \$533.31 and include: Building Management Fees, Bank Charges and Interest, Building Insurance, Repair and Maintenance (Building, Elevator, Parking Lot, Landscaping & Flower Baskets). Common Area (Mat Rental, Janitorial & Carpet Cleaning), Garbage and Waste Management, Snow Removal (Parking Lot & Sidewalks), Security, Telephone (Elevator) and Reserve Fund. This unit has just been freshly painted and ready for Immediate possession!