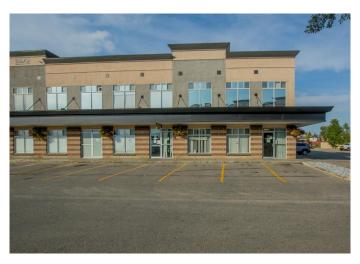

# \$299,900 - 102, 9805 97 Street, Grande Prairie

MLS® #A2170147

### \$299,900

0 Bedroom, 0.00 Bathroom, Commercial on 0.16 Acres

Central Business District., Grande Prairie, Alberta

Located in Junction Point 6 (JP6), east of the Royal Bank. This perfectly sized unit has two offices, a waiting room, large open space (more offices could be added), 3 washrooms and staff room. Large windows allow plenty of natural light and there are 2 separate entrances into the space. The one office is quite large and could be divided into 2. Condo Fee's are: 507.91 + 25.40 GST = \$533.31 and include: Building Management Fees, Bank Charges and Interest, Building Insurance, Repair and Maintenance (Building, Elevator, Parking Lot, Landscaping & Flower Baskets). Common Area (Mat Rental, Janitorial & Carpet Cleaning), Garbage and Waste Management, Snow Removal (Parking Lot & Sidewalks), Security, Telephone (Elevator) and Reserve Fund. This unit has just been freshly painted and ready for Immediate possession!