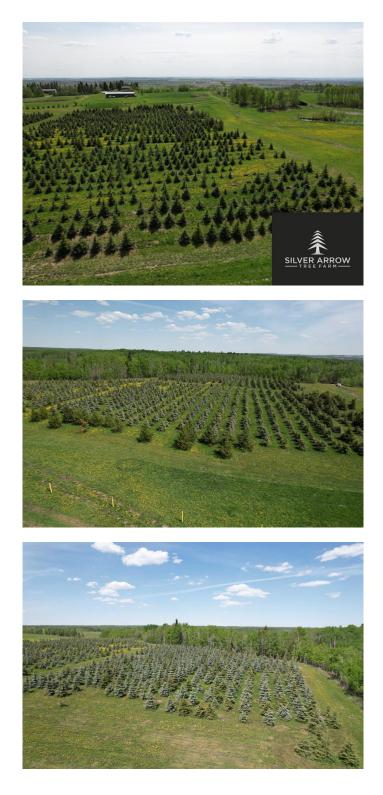

#### \$299,900

0 Bedroom, 0.00 Bathroom, Commercial on 0.00 Acres

NONE, Rural Grande Prairie No. 1, County of, Alberta

Step into a unique business opportunity in the growing tree farming industry! This established tree farm offers approximately 2,000 spruce trees, primarily the highly sought-after Colorado blue spruce. Ranging in height from 5 to 15 feet, these trees have been meticulously grown on-site from seedlings, requiring minimal upkeep. Strategically planted with wide aisles for easy access, the farm provides a range of sizes to ensure ongoing sales for years to come. Spruce trees are highly popular in the region, valued for their year-round privacy, wind protection, and aesthetic appeal as natural borders. This is a true turn-key business ready to generate immediate revenue. Beyond tree sales, the abundant topsoil presents another revenue stream, adding to the farm's profitability. Whether you're looking to diversify your business portfolio or start a new venture, this organic tree farm offers a rare opportunity for expansion and success. Don't miss out on this exceptional opportunity.