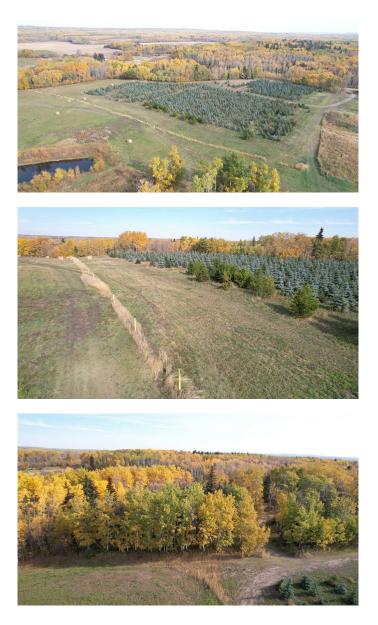

## \$299,900

0 Bedroom, 0.00 Bathroom, Land on 12.00 Acres

NONE, Rural Grande Prairie No. 1, County of, Alberta

Build your dream acreage and take advantage of the agricultural zoning that offers incredible flexibility for both residential living and business opportunities! Set among approximately 2,100 Colorado blue spruce trees, this scenic property provides the ideal blend of natural beauty and practical potential. The trees, ranging from 5 to 15 feet, create a peaceful, private environment while offering year-round wind protection and stunning views. With Agricultural zoning, you have the freedom to do much more than just build a home. This property allows for a wide range of agricultural operations or home-based businesses, from starting a tree nursery or small-scale farming to raising livestock or developing other agricultural enterprises. Whether you're interested in growing crops, raising animals, or pursuing another business venture, this land offers the flexibility to turn your ideas into reality. The nutrient-rich, certified organic soil is perfect for expanding with more trees, gardening, or cultivating crops. Large, open areas are available for building your custom home, barns, or other structures, while the wide aisles between the spruce trees provide easy access for maintenance or business operations. Experience the best of rural living with the added benefit of agricultural zoning, giving you the potential to run a business and create a