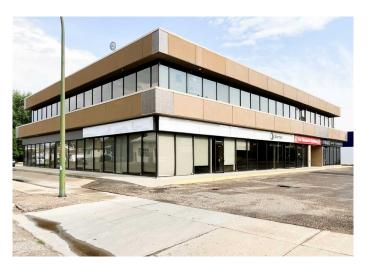

# \$14 - 101, 1111 Kingsway Avenue Se, Medicine Hat

MLS® #A2170206

### \$14

0 Bedroom, 0.00 Bathroom, Commercial on 0.00 Acres

River Flats, Medicine Hat, Alberta

Suite 101 is a premium Class A main floor office space available for lease at a competitive rate of \$14.00 PSF, with scheduled escalations over a 5-year term. The tenant will also be responsible for a proportionate share of utilities, as well as, occupancy costs estimated at \$5.47 PSF. This suite offers a well-designed, functional layout with multiple private offices, ample meeting rooms, a staff lounge with kitchenette, and washroom facilities. The building provides ample on-site parking, excellent visibility, and convenient access from major routes. Professionally managed, this property ensures a high standard of maintenance and operational efficiency. Ideal for businesses looking for a high-quality, professional office environment.

## **Community Information**

Address 101, 1111 Kingsway Avenue Se

Subdivision River Flats

City Medicine Hat

County Medicine Hat

Province Alberta

Postal Code T1A 2Y1