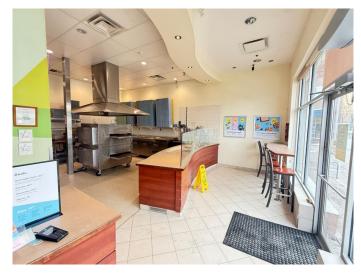

#### \$349,900

0 Bedroom, 0.00 Bathroom, Commercial on 0.00 Acres

Sherwood, Calgary, Alberta

This well-established pizza restaurant franchise in northern Calgary presents an exceptional opportunity for prospective buyers. With 16 years of successful operation in a high-traffic shopping center, it stands as the only pizza restaurant in the plaza, ensuring a steady flow of loyal customers. Boasting high sales volume, driven by a robust delivery service catering to a large customer base daily, this business is a proven success. Its prime location offers significant foot traffic and visibility, making it a popular choice for both dine-in and takeout patrons. As part of a reputable franchise, the restaurant benefits from strong brand recognition and customer loyalty, cultivated over its long-standing presence in the community. With growing demand for quick-service dining and take out, there is ample opportunity for further growth and expansion, particularly in delivery services. This is a perfect chance to invest in a thriving business within Calgaryâ€<sup>™</sup>s dynamic food scene, offering a solid foundation and a promising future.