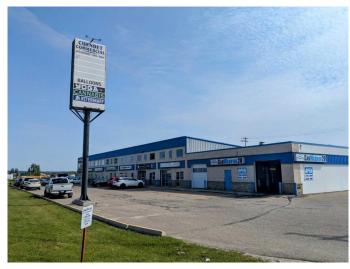

### \$10

0 Bedroom, 0.00 Bathroom, Commercial on 0.00 Acres

Beju Industrial Park, Sylvan Lake, Alberta

SUPER CLEAN AND SHINY! LOCATION is a HOT one on Hwy 20 with access road frontage give great visibility and exposure to your growing business. Other tenants bringing in lots of traffic. This unit has the larger mezzanine 725 sq ft. which is carpeted and has large windows. Large 16 GARAGE DOOR makes it easy to convert to vehicle storage or receiving area. Back 1400 sf warehouse area is fully finished with vinyl flooring, 2nd washroom and shower/change room. See more details on picture comments. Triple net BASE LEASE at \$2,339/mo plus common area costs of \$1,100/mo for 2024 (ie Total \$3,439/mo) plus GST and all metered utilities. Annual escalation of \$1/sf. CH zoning allows for a wide variety of uses including Day Care, Restaurant, School/training etc.