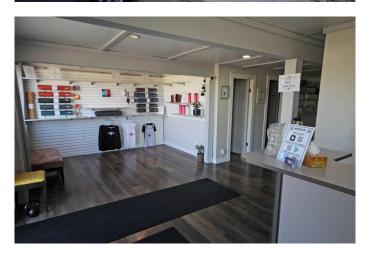

### \$10

0 Bedroom, 0.00 Bathroom, Commercial on 0.00 Acres

Beju Industrial Park, Sylvan Lake, Alberta

SUPER CLEAN AND SHINY! LOCATION is a HOT one on Hwy 20 with access road frontage give great visibility and exposure to your growing business. Other tenants bringing in lots of traffic. This unit has the larger mezzanine 725 sq ft. which is carpeted and has large windows. Large 16 GARAGE DOOR makes it easy to convert to vehicle storage or receiving area. Back 1400 sf warehouse area is fully finished with vinyl flooring, 2nd washroom and shower/change room. See more details on picture comments. Triple net BASE LEASE at \$2,339/mo plus common area costs of \$1,100/mo for 2024 (ie Total \$3,439/mo) plus GST and all metered utilities. Annual escalation of \$1/sf. CH zoning allows for a wide variety of uses including Day Care, Restaurant, School/training etc.