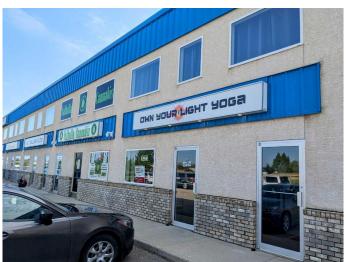

### \$10

0 Bedroom, 0.00 Bathroom, Commercial on 0.00 Acres

Beju Industrial Park, Sylvan Lake, Alberta

SUPER CLEAN AND SHINY! LOCATION is a HOT one on Hwy 20 with access road frontage give great visibility and exposure to your growing business. Other tenants bringing in lots of traffic. This unit has the larger mezzanine 725 sq ft. which is carpeted and has large windows. Large 16 GARAGE DOOR makes it easy to convert to vehicle storage or receiving area. Back 1400 sf warehouse area is fully finished with vinyl flooring, 2nd washroom and shower/change room. See more details on picture comments. Triple net BASE LEASE at \$2,339/mo plus common area costs of \$1,100/mo for 2024 (ie Total \$3,439/mo) plus GST and all metered utilities. Annual escalation of \$1/sf. CH zoning allows for a wide variety of uses including Day Care, Restaurant, School/training etc.