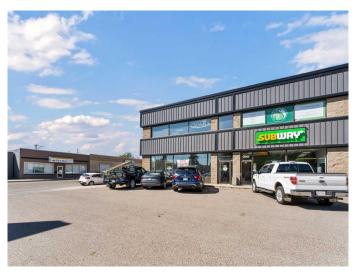

#### \$950

0 Bedroom, 0.00 Bathroom, Commercial on 0.00 Acres

River Flats, Medicine Hat, Alberta

Fantastic 733 sq.ft. lease space on a high traffic location. Situated on the second floor offering wide open space with loads of windows, new modern flooring, fresh paint and natural light. Ideal for many different business types from office space, to retail, potential for a yoga studio, and more. This space is desirable and affordable with a great location and ample parking on site and off street. Surrounded by food/beverage, the YMCA, police station, grocery store up the street and other professional businesses and a half block walk to the river and path systems providing for a positive and appealing surrounding.