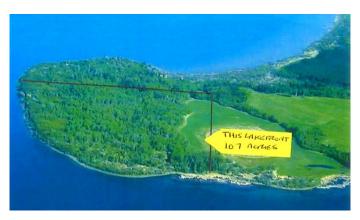

### \$595,000

0 Bedroom, 0.00 Bathroom, Land on 107.00 Acres

Lac La Biche, Lac La Biche, Alberta

Discover this stunning 107-acre lakefront property just outside the peaceful Poplar Point subdivision in Lac La Biche County, offering a rare opportunity for both development and recreational use. Located only a 30-minute drive from Lac La Biche, this secluded lot boasts over half a mile of pristine lake frontage along Lac La Biche Lake. Surrounded by mature birch, poplar, and spruce trees, complete with natural walking trails, abundant wildlife, and excellent offshore fishing. Whether you're looking to develop, create the perfect weekend getaway, or build your dream permanent residence, this property offers endless possibilities in a serene, remote setting while remaining close to other rural residential communities. This property is to **GST** 

#### **Essential Information**

MLS® # A2172285

Price \$595,000

Bathrooms 0.00

Acres 107.00

Type Land

Sub-Type Recreational

Status Active