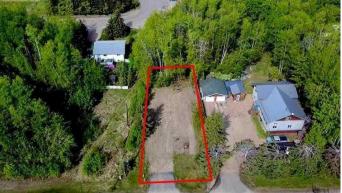

#### \$99,500

0 Bedroom, 0.00 Bathroom, Vacant Land on 0.17 Acres

Lac La Biche, Lac La Biche, Alberta

Young's Beach Building Lot! Ideal Residential Property! Perfect for your build or modular home! The 7200 Sq Ft parcel is fully serviced with power and natural gas, town water and sewer, located just 2 blocks from popular Beaver Lake-where you can swim, waterski, fish, or just cruise the lake with your motorboat and enjoy nature. Also close to a playground for the kids and just a short drive to the Bold recreation Centre! Locate Your New Home in Friendly Young's Beach! Your Family Will Love It! (id:36535)