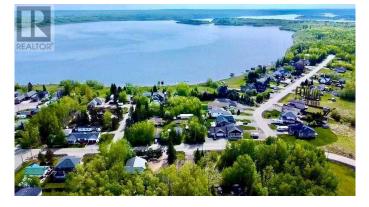

#### \$99,500

0 Bedroom, 0.00 Bathroom, Vacant Land on 0.17 Acres

Lac La Biche, Lac La Biche, Alberta

Young's Beach Building Lot! Ideal Residential Property! Perfect for your build or modular home! The 7200 Sq Ft parcel is fully serviced with power and natural gas, town water and sewer, located just 2 blocks from popular Beaver Lake-where you can swim, waterski, fish, or just cruise the lake with your motorboat and enjoy nature. Also close to a playground for the kids and just a short drive to the Bold recreation Centre! Locate Your New Home in Friendly Young's Beach! Your Family Will Love It! (id:36535)