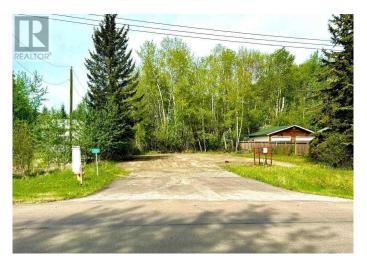

#### \$99,500

0 Bedroom, 0.00 Bathroom, Vacant Land on 0.17 Acres

Lac La Biche, Lac La Biche, Alberta

Young's Beach Building Lot! Ideal Residential Property! Perfect for your build or modular home! The 7200 Sq Ft parcel is fully serviced with power and natural gas, town water and sewer, located just 2 blocks from popular Beaver Lake-where you can swim, waterski, fish, or just cruise the lake with your motorboat and enjoy nature. Also close to a playground for the kids and just a short drive to the Bold recreation Centre! Locate Your New Home in Friendly Young's Beach! Your Family Will Love It! (id:36535)