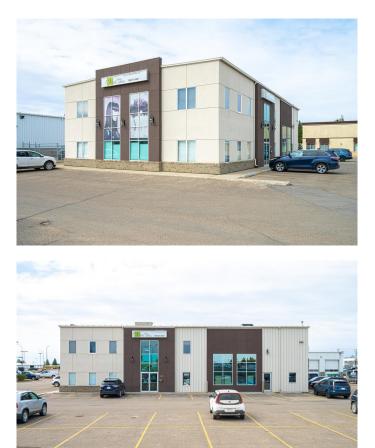

# \$1,500,000 - 2602 50 Avenue, Lloydminster

MLS® #A2173140

#### \$1,500,000

0 Bedroom, 0.00 Bathroom, Commercial on 0.64 Acres

Steele Heights, Lloydminster, Alberta

Price well below replacement cost: 7896 square foot commercial building in a prime SW location visible from HWY 17. This space is divided up as follows: 5996 square feet of commercial retail space on two levels (main floor foot print of 4536 square feet and 1460 square feet of developed mezzanine office space) as well as a legal residential suite on the second level of approximately 1900 square feet. There are 41 parking stalls on this .64 acre parcel making this property a large enough land parcel to redevelopment the site and slightly increase the size of the building should someone need a larger user area... This property is zoned C2 Highway Corridor commercial, and has many possible permitted re-development uses. The residence upstairs has a separate entrance and exit point and is a fully functioning self-contained home. The building and land are for sale, but for someone wishing to use the building as it is currently used, the business and equipment could also be for sale at an additional cost. This building underwent an extensive remodeling and has been operating as VIVID Salon/Spa/Wellness. There are 3 HVAC units supplying heating and air conditioning to the building, an industrial water heater, 400 amp service with more than enough power should a new owner wish to add tanning beds- there is water in every room with multiple spa rooms/areas, two-story open salon area which could be easily reconverted in to shop space with installation of a metal over head door on the north elevation.