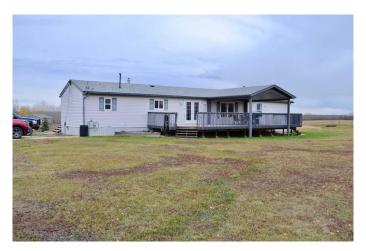

# \$424,900

3 Bedroom, 2.00 Bathroom, 1,520 sqft Residential on 3.52 Acres

N/A, Bezanson, Alberta

Nice clean 1520 sq.ft. modular sitting on 3.52 acres of Well Manicured Land with views across the Valley located in Rio Bend Estates. 3 Bedrooms + Storage/Office Area, and 2 Full Bathrooms, this home has been kept in like new condition. Large Kitchen area with Updated Appliances, extra cabinets and pantry for ample storage. Dining area just off kitchen with access to large covered deck. Living room features vaulted ceilings and ceiling fan plus updated vinyl plank floors, which are also found in all bedrooms and hallways. Carpet free home. Master Bedroom with walk in closet, and full ensuite bathroom with jetted tub. Two large spare bedrooms and second full bathroom. Separate Storage room. Enclosed laundry area off back entrance. Outside you'll find an oasis of manicured lawn, featuring back deck with sitting area, and front deck with large covered area - perfect for entertaining.

#### **Exterior**

Exterior Features Balcony, Fire Pit

Lot Description Few Trees, Landscaped

Roof Asphalt Shingle

Construction Vinyl Siding

Foundation None, Piling(s)