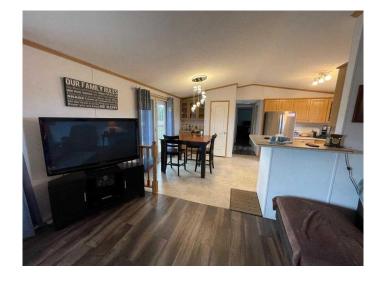

# \$424,900

3 Bedroom, 2.00 Bathroom, 1,520 sqft Residential on 3.52 Acres

N/A, Bezanson, Alberta

Nice clean 1520 sq.ft. modular sitting on 3.52 acres of Well Manicured Land with views across the Valley located in Rio Bend Estates. 3 Bedrooms + Storage/Office Area, and 2 Full Bathrooms, this home has been kept in like new condition. Large Kitchen area with Updated Appliances, extra cabinets and pantry for ample storage. Dining area just off kitchen with access to large covered deck. Living room features vaulted ceilings and ceiling fan plus updated vinyl plank floors, which are also found in all bedrooms and hallways. Carpet free home. Master Bedroom with walk in closet, and full ensuite bathroom with jetted tub. Two large spare bedrooms and second full bathroom. Separate Storage room. Enclosed laundry area off back entrance. Outside you'll find an oasis of manicured lawn, featuring back deck with sitting area, and front deck with large covered area - perfect for entertaining.

#### Interior

Interior Features High Ceilings, No Smoking Home, Jetted Tub

Appliances Other

Heating Forced Air

Cooling None
Basement None