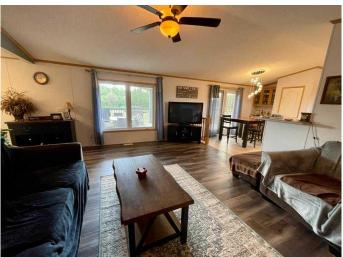

# \$424,900

3 Bedroom, 2.00 Bathroom, 1,520 sqft Residential on 3.52 Acres

N/A, Bezanson, Alberta

Nice clean 1520 sq.ft. modular sitting on 3.52 acres of Well Manicured Land with views across the Valley located in Rio Bend Estates. 3 Bedrooms + Storage/Office Area, and 2 Full Bathrooms, this home has been kept in like new condition. Large Kitchen area with Updated Appliances, extra cabinets and pantry for ample storage. Dining area just off kitchen with access to large covered deck. Living room features vaulted ceilings and ceiling fan plus updated vinyl plank floors, which are also found in all bedrooms and hallways. Carpet free home. Master Bedroom with walk in closet, and full ensuite bathroom with jetted tub. Two large spare bedrooms and second full bathroom. Separate Storage room. Enclosed laundry area off back entrance. Outside you'll find an oasis of manicured lawn, featuring back deck with sitting area, and front deck with large covered area - perfect for entertaining.

#### Interior

Interior Features High Ceilings, No Smoking Home, Jetted Tub

Appliances Other

Heating Forced Air

Cooling None
Basement None