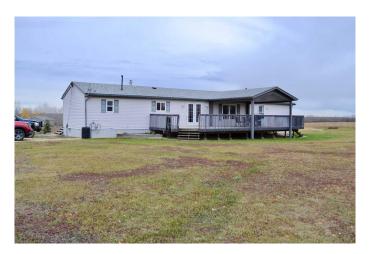

## \$424,900

3 Bedroom, 2.00 Bathroom, 1,520 sqft Residential on 3.52 Acres

N/A, Bezanson, Alberta

Nice clean 1520 sq.ft. modular sitting on 3.52 acres of Well Manicured Land with views across the Valley located in Rio Bend Estates. 3 Bedrooms + Storage/Office Area, and 2 Full Bathrooms, this home has been kept in like new condition. Large Kitchen area with Updated Appliances, extra cabinets and pantry for ample storage. Dining area just off kitchen with access to large covered deck. Living room features vaulted ceilings and ceiling fan plus updated vinyl plank floors, which are also found in all bedrooms and hallways. Carpet free home. Master Bedroom with walk in closet, and full ensuite bathroom with jetted tub. Two large spare bedrooms and second full bathroom. Separate Storage room. Enclosed laundry area off back entrance. Outside you'll find an oasis of manicured lawn, featuring back deck with sitting area, and front deck with large covered area - perfect for entertaining.

#### **Exterior**

Exterior Features Balcony, Fire Pit

Lot Description Few Trees, Landscaped

Roof Asphalt Shingle

Construction Vinyl Siding

Foundation None, Piling(s)