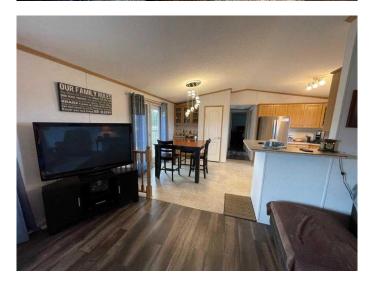

## \$424,900

3 Bedroom, 2.00 Bathroom, 1,520 sqft Residential on 3.52 Acres

N/A, Bezanson, Alberta

Nice clean 1520 sq.ft. modular sitting on 3.52 acres of Well Manicured Land with views across the Valley located in Rio Bend Estates. 3 Bedrooms + Storage/Office Area, and 2 Full Bathrooms, this home has been kept in like new condition. Large Kitchen area with Updated Appliances, extra cabinets and pantry for ample storage. Dining area just off kitchen with access to large covered deck. Living room features vaulted ceilings and ceiling fan plus updated vinyl plank floors, which are also found in all bedrooms and hallways. Carpet free home. Master Bedroom with walk in closet, and full ensuite bathroom with jetted tub. Two large spare bedrooms and second full bathroom. Separate Storage room. Enclosed laundry area off back entrance. Outside you'll find an oasis of manicured lawn, featuring back deck with sitting area, and front deck with large covered area - perfect for entertaining.

#### Interior

Interior Features High Ceilings, Jetted Tub, No Smoking Home

Appliances Other

Heating Forced Air

Cooling None
Basement None