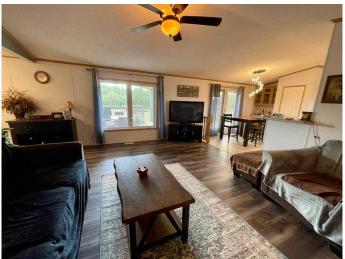

## \$424,900

3 Bedroom, 2.00 Bathroom, 1,520 sqft Residential on 3.52 Acres

N/A, Bezanson, Alberta

Nice clean 1520 sq.ft. modular sitting on 3.52 acres of Well Manicured Land with views across the Valley located in Rio Bend Estates. 3 Bedrooms + Storage/Office Area, and 2 Full Bathrooms, this home has been kept in like new condition. Large Kitchen area with Updated Appliances, extra cabinets and pantry for ample storage. Dining area just off kitchen with access to large covered deck. Living room features vaulted ceilings and ceiling fan plus updated vinyl plank floors, which are also found in all bedrooms and hallways. Carpet free home. Master Bedroom with walk in closet, and full ensuite bathroom with jetted tub. Two large spare bedrooms and second full bathroom. Separate Storage room. Enclosed laundry area off back entrance. Outside you'll find an oasis of manicured lawn, featuring back deck with sitting area, and front deck with large covered area - perfect for entertaining.

#### Interior

Interior Features High Ceilings, Jetted Tub, No Smoking Home

Appliances Other

Heating Forced Air

Cooling None
Basement None